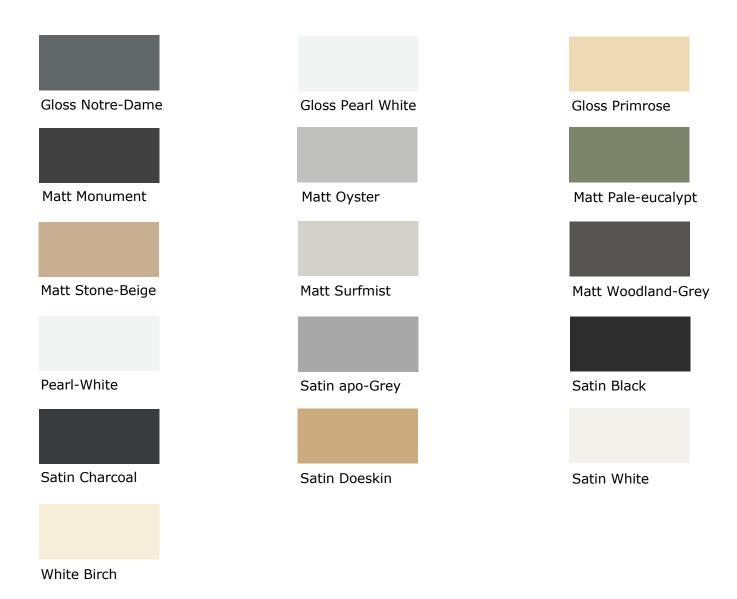

## **POWDERCOAT COLOURS**

## **DONALCO COLOUR CHOICES**

At Donalco Windows we take pride in our Dulux Colour range. If you cannot find a colour to your liking in this brochure. Please visit our web site and click on the Dulux logo and it will take you to all the Dulux powdercoat colours that are available to you. Any questions please don't hesitate to call one of our professional Sales Team

Colours displayed on this page and on the Dulux website should only be used as a guide. Always confirm your colour choice with a colour swatch for final colour approval. You can also order colour swatches through the Dulux Website.